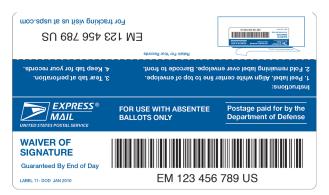

#### **APO/FPO/DPO Returning Absentee Ballots**

Absent overseas uniformed services voters with UOCAVA-authorized APO/FPO/DPO addresses can return absentee ballots via Priority Mail Express<sup>®</sup> using Label 11-DOD, *DOD Express Mail Label Absentee Ballot.* The label includes "Waiver of Signature" and "Guaranteed by End of Day" endorsements, so ballots can be delivered the day they arrive at the destination Post Office.

#### Label 11-DOD

Familiarize yourself with the following operational guidelines for Label 11-DOD:

- The Military Postal Service Agency distributes Label 11-DOD overseas.
- The Priority Mail Express ballot label is only for voted absentee ballots from overseas U.S. military and authorized UOCAVA civilian citizens.
- The label may only be used by eligible voters when the return ballot is mailed from a Military Post Office (MPO) or DPO overseas.
- Overseas U.S. military and authorized UOCAVA civilian citizens must return their absentee ballots via APO, FPO, or DPO locations.
- Eligible voters may use the label on any size ballot envelope and must always affix it in the upper right corner.
- Voters keep part of the label in order to use the tracking number to track their ballots.
- At ISCs, absentee ballots receive special handling, including accelerated sortation, special tray identification, and priority transportation.
- The ballots arrive by international transportation at one of the Postal Service gateway offices for Customs clearance and initial processing at select designated offices.
- At these facilities, the mail is processed by postal automation equipment in an initial domestic sort for distribution throughout the United States.