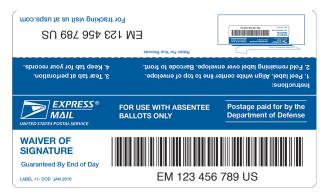

### **APO/FPO/DPO Returning Absentee Ballots**

Absent overseas uniformed services voters with UOCAVA-authorized APO/FPO/DPO addresses can return absentee ballots via Priority Mail Express<sup>®</sup> using Label 11-DOD, DOD Express Mail Label Absentee Ballot. The label includes "Waiver of Signature" and "Guaranteed by End of Day" endorsements, so ballots can be delivered the day they arrive at the destination Post Office.

### Label 11-DOD

Familiarize yourself with the following operational guidelines for Label 11-DOD:

- The Military Postal Service Agency distributes Label 11-DOD overseas.
- The Priority Mail Express ballot label is only for voted absentee ballots from overseas U.S. military and authorized UOCAVA civilian citizens.
- The label may only be used by eligible voters when the return ballot is mailed from a Military Post Office (MPO) or DPO overseas.
- Overseas U.S. military and authorized UOCAVA civilian citizens must return their absentee ballots via APO, FPO, or DPO locations.
- Eligible voters may use the label on any size ballot envelope and must always affix it in the upper right corner.
- Voters keep part of the label in order to use the tracking number to track their ballots.
- At ISCs, absentee ballots receive special handling, including accelerated sortation, special tray identification, and priority transportation.

- The ballots arrive by international transportation at one of the Postal Service gateway offices for Customs clearance and initial processing at select designated offices.
- At these facilities, the mail is processed by postal automation equipment in an initial domestic sort for distribution throughout the United States.