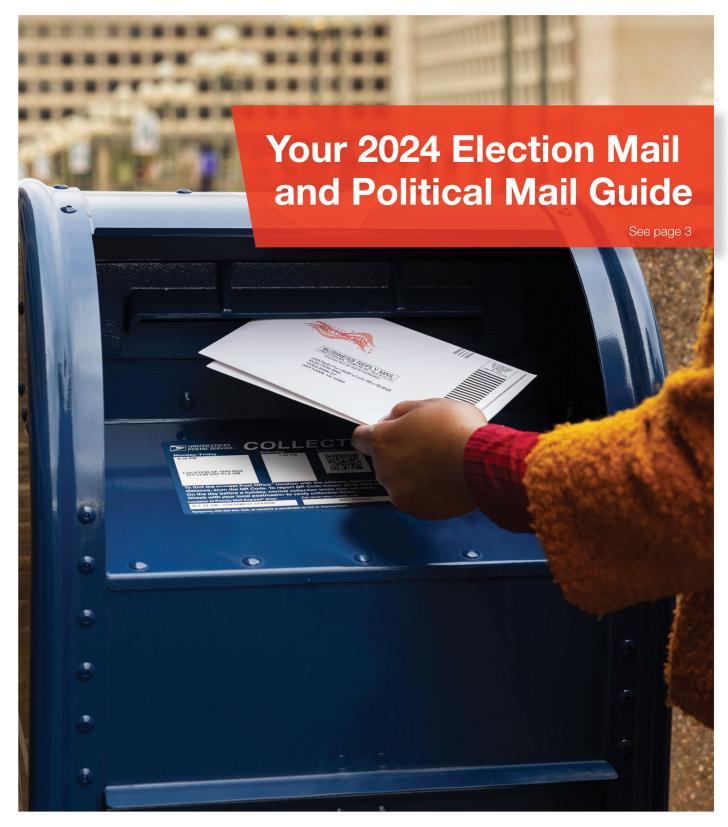

# Your 2024 Election Mail and Political Mail Guide

### Background

The 2024 election season is underway, and the Postal Service™ is geared up for the elections, including numerous congressional, gubernatorial, state, and local races. Thus, proper handling of Election Mail and Political Mail is critical, especially as more voters turn to the mail to participate in the electoral process.

The Postal Service's plans are in place to ensure the timely receipt, processing, and delivery of Election Mail and Political Mail.