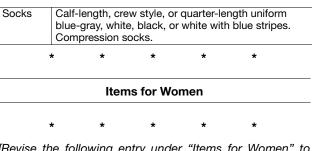

to read as follows:]

|       | Items for Women                                                |                                                                                                                    |                                                                                                 |                                                                                                                      |                                                                                                                                               |                  |  |  |  |
|-------|----------------------------------------------------------------|--------------------------------------------------------------------------------------------------------------------|-------------------------------------------------------------------------------------------------|----------------------------------------------------------------------------------------------------------------------|-----------------------------------------------------------------------------------------------------------------------------------------------|------------------|--|--|--|
|       | *                                                              | *                                                                                                                  | *                                                                                               | *                                                                                                                    | *                                                                                                                                             |                  |  |  |  |
| Socks | blue-<br>Com<br>by m<br>new<br>tracto<br>exam<br>trans<br>spec | gray, blac<br>pression s<br>otor vehic<br>work PVS<br>or-trailer o<br>niners, lette<br>fer clerks,<br>ialists, and | k, or white<br>ocks: Auth<br>le operator<br>PSEs moto<br>perators, d<br>er box meo<br>AMF, area | with blue s<br>orized for a<br>s, tractor-t<br>or vehicle o<br>riving instr<br>hanics, rai<br>maintenar<br>nce mecha | ngth uniform<br>stripes.<br>and may be w<br>railer operato<br>operators and<br>uctors and<br>mp clerks, an<br>ace techniciar<br>unics working | ors,<br>d<br>ns/ |  |  |  |
|       | *                                                              | *                                                                                                                  | +                                                                                               | +                                                                                                                    | +                                                                                                                                             |                  |  |  |  |

[Revise the following entry under "Items for Women" to read as follows:]