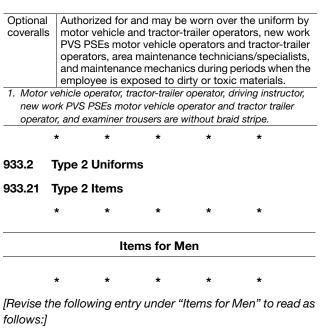

#### [Revise the introductory text of 933.111 to read as follows:]

Type 1a uniforms are worn by city letter carriers, clerk/special delivery messengers, clerks performing city letter carrier duties, motor vehicle operators, tractor-trailer operators, new work PVS PSEs motor vehicle operators and tractortrailer operators, driving instructors and examiners, letterbox mechanics, ramp clerks and transfer clerks, AMF, area maintenance technicians/specialists, and maintenance mechanics working as letterbox mechanics (see 932.11i).

[Revise the following entries in the "Items for Men" table to read as follows:]

| Items for Men         |                                                                                                                                                                                                                                                                                                                                                                                                                                                                                                                                  |                                          |                                          |                                           |                                                                          |                              |  |  |
|-----------------------|----------------------------------------------------------------------------------------------------------------------------------------------------------------------------------------------------------------------------------------------------------------------------------------------------------------------------------------------------------------------------------------------------------------------------------------------------------------------------------------------------------------------------------|------------------------------------------|------------------------------------------|-------------------------------------------|--------------------------------------------------------------------------|------------------------------|--|--|
|                       | *                                                                                                                                                                                                                                                                                                                                                                                                                                                                                                                                | *                                        | *                                        | *                                         | *                                                                        |                              |  |  |
| Socks                 | Calf-length, crew style, or quarter-length uniform<br>blue-gray, black, or white with blue stripes.<br>Compression socks: Authorized for and may be worn<br>by motor vehicle operators, tractor-trailer operators,<br>new work PVS PSEs motor vehicle operators and<br>tractor-trailer operators, driving instructors and<br>examiners, letter box mechanics, ramp clerks, and<br>transfer clerks, AMF, area maintenance technicians/<br>specialists, and maintenance mechanics working as<br>letterbox mechanics (see 932.11i). |                                          |                                          |                                           |                                                                          |                              |  |  |
|                       | *                                                                                                                                                                                                                                                                                                                                                                                                                                                                                                                                | *                                        | *                                        | *                                         | *                                                                        |                              |  |  |
| Optional<br>coveralls | moto<br>PVS<br>oper                                                                                                                                                                                                                                                                                                                                                                                                                                                                                                              | or vehicle a<br>PSEs mote<br>ators, area | nd tractor-<br>or vehicle o<br>maintenar | trailer ope<br>operators a<br>nce technic | er the unifo<br>rators, new<br>and tractor-<br>cians/speci<br>periods wl | v work<br>trailer<br>alists, |  |  |