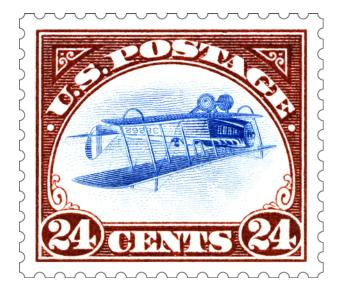

This Souvenir Sheet features a new version of perhaps the most famous error in the history of U.S. stamps: the *Inverted Jenny*, a 1918 misprint that mistakenly showed a biplane flying wrong side up. Reprinted with a \$2 denomination to make them easily distinguishable from the 24-cent originals, the six *Inverted Jennys* on this sheet commemorate the many ways a single stamp can turn a moment in history upside down.

# The Backstory

In 1918, in a rush to celebrate the first airmail flight, the Post Office<sup>™</sup> department issued the 24-cent Curtiss Jenny stamp. Because the design required two colors, sheets were placed on the printing press twice — first to apply red ink and a second time to apply blue ink. This process was given to human error — as stamp collectors at the time well knew.

A Washington, DC Post Office clerk — who had never seen an airplane — sold a sheet of 100 stamps mistakenly

showing the biplane upside down. For nearly a century, stamp collectors have chased the *Inverted Jennys* and have accounted for nearly all 100 of them. This error has resulted in the nation's most publicized rarest collectable. One of the remaining originals sold at auction in 2007 for \$977,500.