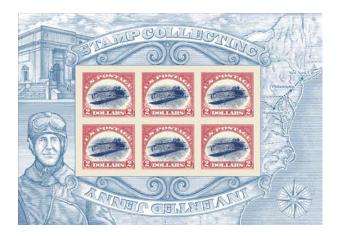

# Publicity Kit: Inverted Jenny

October is National Stamp Collecting Month. And there's no better way to get customers interested in stamp collecting than by promoting the reprint of the rarest U.S. stamp in U.S. history. On Sunday, September 22, the Postal Service<sup>TM</sup> will dedicate the \$2 Inverted Jenny Souvenir Sheet at the Smithsonian Institution's National Postal Museum in Washington, DC. The dedication coincides with the grand opening of the William H. Gross stamp gallery to position the museum as housing the world's largest stamp collection.

This Souvenir Sheet features a new version of perhaps the most famous error in the history of U.S. stamps: the *Inverted Jenny*, a 1918 misprint that mistakenly showed a biplane flying wrong side up. Reprinted with a \$2 denomination to make them easily distinguishable from the 24-cent originals, the six *Inverted Jennys* on this sheet commemorate the many ways a single stamp can turn a moment in history upside down.

Working with art director Antonio Alcalá, of Alexandria, VA, Steven Noble of Petaluma, CA, created selvage artwork that depicts the National Postal Museum, aviation pioneer Reuben H. Fleet, and a map of the first regular airmail service route.