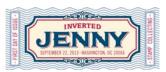

# Publicity Kit: Inverted Jenny

October is National Stamp Collecting Month. And there's no better way to get customers interested in stamp collecting than by promoting the reprint of the rarest U.S. stamp in U.S. history. On Sunday, September 22, the Postal Service<sup>TM</sup> will dedicate the \$2 Inverted Jenny Souvenir Sheet at the Smithsonian Institution's National Postal Museum in Washington, DC. The dedication coincides with the grand opening of the William H. Gross stamp gallery to position the museum as housing the world's largest stamp collection.

This Souvenir Sheet features a new version of perhaps the most famous error in the history of U.S. stamps: the *Inverted Jenny*, a 1918 misprint that mistakenly showed a biplane flying wrong side up. Reprinted with a \$2 denomination to make them easily distinguishable from the 24-cent originals, the six *Inverted Jennys* on this sheet commemorate the many ways a single stamp can turn a moment in history upside down.