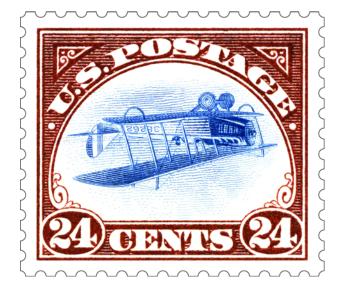

# The Backstory

In 1918, in a rush to celebrate the first airmail flight, the Post Office<sup>™</sup> department issued the 24-cent Curtiss Jenny stamp. Because the design required two colors, sheets were placed on the printing press twice — first to apply red ink and a second time to apply blue ink. This process was given to human error — as stamp collectors at the time well knew.

A Washington, DC Post Office clerk — who had never seen an airplane — sold a sheet of 100 stamps mistakenly

showing the biplane upside down. For nearly a century, stamp collectors have chased the *Inverted Jennys* and have accounted for nearly all 100 of them. This error has resulted in the nation's most publicized rarest collectable. One of the remaining originals sold at auction in 2007 for \$977,500.