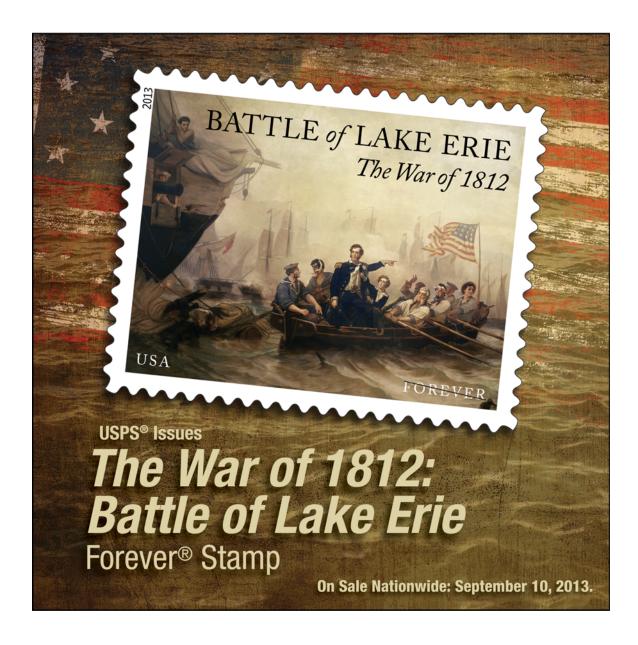

# Publicity Kit: Inverted Jenny

October is National Stamp Collecting Month. And there's no better way to get customers interested in stamp collecting than by promoting the reprint of the rarest U.S. stamp in U.S. history. On Sunday, September 22, the Postal Service<sup>TM</sup> will dedicate the \$2 Inverted Jenny Souvenir Sheet at the Smithsonian Institution's National Postal Museum in Washington, DC. The dedication coincides with the grand opening of the William H. Gross stamp gallery to position the museum as housing the world's largest stamp collection.

This Souvenir Sheet features a new version of perhaps the most famous error in the history of U.S. stamps: the *Inverted Jenny*, a 1918 misprint that mistakenly showed a biplane flying wrong side up. Reprinted with a \$2 denomination to make them easily distinguishable from the 24-cent originals, the six *Inverted Jennys* on this sheet commemorate the many ways a single stamp can turn a moment in history upside down.

Working with art director Antonio Alcalá, of Alexandria, VA, Steven Noble of Petaluma, CA, created selvage artwork that depicts the National Postal Museum, aviation pioneer Reuben H. Fleet, and a map of the first regular airmail service route.