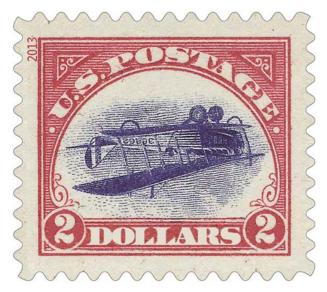

# Publicity Kit: Inverted Jenny

October is National Stamp Collecting Month. And there's no better way to get customers interested in stamp collecting than by promoting the reprint of the rarest U.S. stamp in U.S. history. On Sunday, September 22, the Postal Service<sup>TM</sup> will dedicate the \$2 Inverted Jenny Souvenir Sheet at the Smithsonian Institution's National Postal Museum in Washington, DC. The dedication coincides with the grand opening of the William H. Gross stamp gallery to position the museum as housing the world's largest stamp collection.

This Souvenir Sheet features a new version of perhaps the most famous error in the history of U.S. stamps: the *Inverted Jenny*, a 1918 misprint that mistakenly showed a biplane flying wrong side up. Reprinted with a \$2 denomination to make them easily distinguishable from the 24-cent originals, the six *Inverted Jennys* on this sheet commemorate the many ways a single stamp can turn a moment in history upside down.

Working with art director Antonio Alcalá, of Alexandria, VA, Steven Noble of Petaluma, CA, created selvage artwork that depicts the National Postal Museum, aviation pioneer Reuben H. Fleet, and a map of the first regular airmail service route.