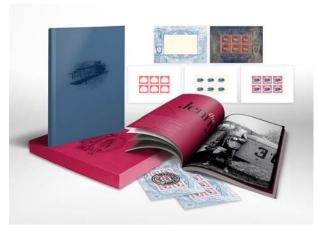

Limited Edition, Item 580027 (Limited — 10 per Customer):

Merging past with present, the limited-quantity *Inverted Jenny Collector's Edition* (Item 580027 pictured above) pays tribute to the beloved stamp, taking collectors up close to the intaglio printing process behind the *2013 Stamp Collecting: Inverted Jenny* stamps.

The set includes a series of collectible proofs pulled during the time of the 2013 production, showing each intaglio color in isolation; an authentic section of the die wipe used during the press run; one mint and one cancelled sheet of *Stamp Collecting: Inverted Jenny* Forever stamps; a 48-page booklet that reveals the story of the stamp, from how the initial error leaked, to why the Postal Service is issuing the new version; and a protective box that bears an ornamental seal showing the stamp name and biplane in hand-drawn lettering.

The set is priced at \$200. Up to 5,000 will be sold. Preorders will be accepted through October 15, 2013, while supplies last, via <a href="http://usps.com/shop">http://usps.com/shop</a> or 800-STAMP-24 with fulfillment in December.