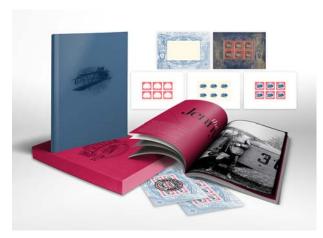

Limited Edition, Item 580027 (Limited 10 per Customer)

Merging past with present, the limited-quantity *Inverted Jenny Collector's Edition* (Item 580027 pictured above) pays tribute to the beloved stamp, taking collectors up close to the intaglio printing process behind the 2013 *Stamp Collecting: Inverted Jenny* stamps. The set includes: a series of collectible proofs pulled during the time of the 2013 production, showing each intaglio color in isolation; an authentic section of the die wipe used during the press run; one mint and one cancelled sheet of *Stamp Collecting: Inverted Jenny* Forever<sup>®</sup> stamps; a 48-page booklet that reveals the story of the stamp, from how the initial error leaked to why the Postal Service is issuing the new version; and a protective box that bears an ornamental seal showing the stamp name and biplane in hand-drawn lettering.

The set is priced at \$200 and only 5,000 will be sold. Preorders will be accepted through October 15, 2013, while supplies last, via <a href="http://www.usps.com/shop">http://www.usps.com/shop</a> or 800-STAMP-24 with fulfillment in December.