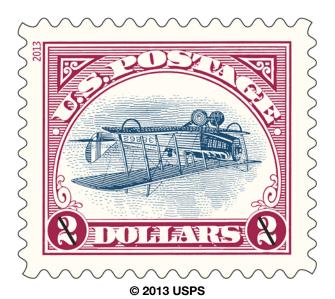

# Stamp Services

Stamp Announcement 13-40: Stamp Collecting: Inverted Jenny Stamp

On September 22, 2013, in Washington, DC, at the National Postal Museum, the Postal Service™ will issue a \$2.00 Stamp Collecting: Inverted Jenny, commemorative stamp in one design in a pressure-sensitive adhesive (PSA) souvenir sheet of six stamps (Item 580000). The \$12.00 Stamp Collecting: Inverted Jenny souvenir sheet may not be split, and the stamps may not be sold individually and should be tracked in AIC 092 as a philatelic product.

The stamp will go on sale nationwide September 22, 2013.

This souvenir sheet features a new version of perhaps the most famous error in the history of U.S. stamps: the *Inverted Jenny*, a 1918 misprint that mistakenly showed a biplane flying wrong side up. Reprinted with a \$2.00 denomination to make them easily distinguishable from the 24-cent originals, the six *Inverted Jennys* on this sheet commemorate the many ways a single stamp can turn a moment in history upside down. Working with art director Antonio Alcalá, Steven Noble created selvage artwork that depicts the National Postal Museum, aviation pioneer Reuben H. Fleet, and a map of the first regular airmail service route.

| Issue:                        | Stamp Collecting: Inverted Jenny                                                                                                                                                                                                             |  |  |  |  |  |
|-------------------------------|----------------------------------------------------------------------------------------------------------------------------------------------------------------------------------------------------------------------------------------------|--|--|--|--|--|
| Item Number:                  | 580000                                                                                                                                                                                                                                       |  |  |  |  |  |
| Denomination & Type of Issue: | \$2.00 Commemorative                                                                                                                                                                                                                         |  |  |  |  |  |
| Format:                       | Souvenir Sheet of 6 (1 design)                                                                                                                                                                                                               |  |  |  |  |  |
| Series:                       | N/A                                                                                                                                                                                                                                          |  |  |  |  |  |
| Issue Date & City:            | September 22, 2013, Washington, DC 20066 (National Postal Museum)                                                                                                                                                                            |  |  |  |  |  |
| Art Director:                 | Antonio Alcalá, Alexandria, VA                                                                                                                                                                                                               |  |  |  |  |  |
| Designer:                     | Antonio Alcalá, Alexandria, VA                                                                                                                                                                                                               |  |  |  |  |  |
| Typographer:                  | Antonio Alcalá, Alexandria, VA                                                                                                                                                                                                               |  |  |  |  |  |
| Artist:                       | Steven Noble, Petaluma, CA                                                                                                                                                                                                                   |  |  |  |  |  |
| Modeler:                      | Donald Woo                                                                                                                                                                                                                                   |  |  |  |  |  |
| Manufacturing Process:        | Intaglio/Offset                                                                                                                                                                                                                              |  |  |  |  |  |
| Engraver:                     | N/A                                                                                                                                                                                                                                          |  |  |  |  |  |
| Printer:                      | Banknote Corporation of America                                                                                                                                                                                                              |  |  |  |  |  |
| Printed at:                   | Browns Summit, NC                                                                                                                                                                                                                            |  |  |  |  |  |
| Press Type:                   | Goebel/670, Phoenix                                                                                                                                                                                                                          |  |  |  |  |  |
| Stamps per Sheet:             | 6                                                                                                                                                                                                                                            |  |  |  |  |  |
| Print Quantity:               | 13,200,600 stamps                                                                                                                                                                                                                            |  |  |  |  |  |
| Paper Type:                   | Nonphosphored, Type III                                                                                                                                                                                                                      |  |  |  |  |  |
| Adhesive Type:                | Pressure-sensitive                                                                                                                                                                                                                           |  |  |  |  |  |
| Processed at:                 | Banknote Corporation of America,<br>Browns Summit, NC                                                                                                                                                                                        |  |  |  |  |  |
| Stamp Orientation:            | Horizontal                                                                                                                                                                                                                                   |  |  |  |  |  |
| Image Area (w x h):           | 0.861 x 0.7299 in./21.87 x 18.54 mm                                                                                                                                                                                                          |  |  |  |  |  |
| Stamp Size (w x h):           | 1.0023 x 0.87 in./25.46 x 22.10 mm                                                                                                                                                                                                           |  |  |  |  |  |
| Full Pane Size (w x h):       | 5.0 x 3.5 in./127.0 x 88.90 mm                                                                                                                                                                                                               |  |  |  |  |  |
| Colors:                       | PMS 7401 (Yellow), Intaglio Red,<br>Intaglio Dark Blue, Intaglio Light<br>Blue                                                                                                                                                               |  |  |  |  |  |
| Plate Size:                   | 108 stamps per revolution                                                                                                                                                                                                                    |  |  |  |  |  |
| Plate Numbers:                | N/A                                                                                                                                                                                                                                          |  |  |  |  |  |
| Marginal Markings:            |                                                                                                                                                                                                                                              |  |  |  |  |  |
| Front:                        | Header: "STAMP COLLECTING" "INVERTED JENNY" at bottom of pane printed upside down                                                                                                                                                            |  |  |  |  |  |
| Back:                         | Header: "STAMP COLLECTING"  • "INVERTED JENNY" at bottom of pane printed upside down • Verso text printed upside down • © 2013 USPS • USPS Logo • Plate position diagram Barcode (580000) in lower left hand corner of pane Promotional text |  |  |  |  |  |