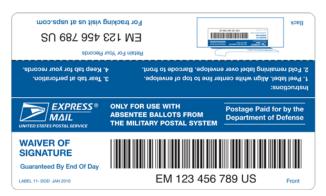

#### Express Mail Label 11-DOD for Military Absentee Voting

Military personnel in APO/FPO/DPO locations will be able to return absentee ballots via Express Mail<sup>®</sup> service using the Express Mail Label 11-DOD. This blue Express Mail label will be affixed to the top of the absentee ballot return envelope or flat. The absentee ballot return envelope may be as small as a #10 business-sized envelope or as large as a flat-sized envelope.

These Express Mail shipments will arrive from International Service Centers in Express Mail sacks and must remain in the Express Mail stream to the delivery unit. Both the "Waiver of Signature" request and "Guaranteed by End of Day" endorsement are printed on the blue label. No deviation for delivery by a specific time is necessary, and the shipments should always be delivered on the day they arrive at the delivery Post Office.

Express Mail postage will be paid by the federal government. No postage should be charged at the destination, regardless of the type of envelope or flat used — even if the original is a Business Reply Mail envelope or flat. Processing operations employees must ensure absentee ballot envelopes or flats with the Express Mail Label 11-DOD affixed at the top remain in the Express Mail stream and receive an Enroute scan event. Customer Service and Delivery employees must identify incoming absentee ballot envelopes or flats as Express Mail shipments and ensure they receive the appropriate scan events and are delivered as Express Mail.