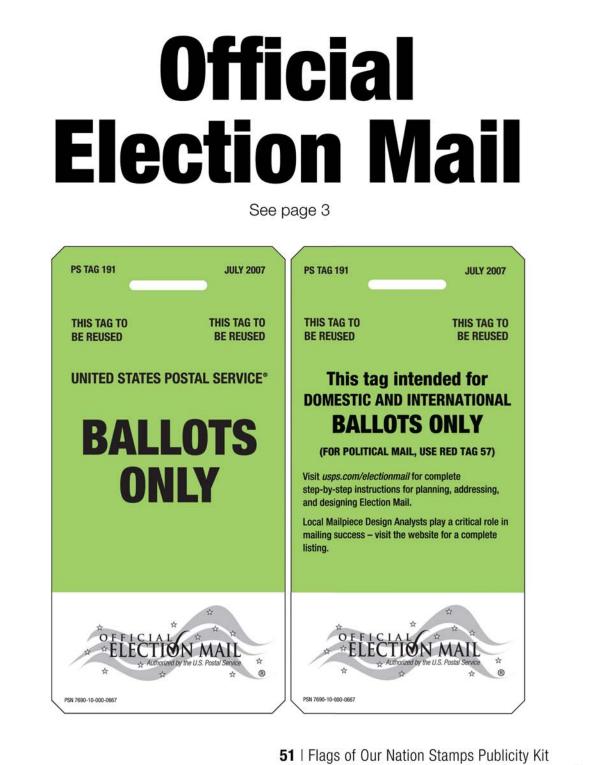

#### Tag 191

Use Tag 191 to identify trays and sacks containing domestic and international ballots. Each Post Office™ facility should maintain a sufficient supply of Tag 191 for local election officials. Order the tag from the Material Distribution Center (MDC) using the touch-tone order entry (ITTOE) system: Call 800-273-1509.

Use the following information to order Tag 191:

| PSIN:                   | TAG191           |
|-------------------------|------------------|
| PSN:                    | 7690-10-000-0667 |
| Unit of Measure:        | EA               |
| Minimum Order Quantity: | 250              |
| Bulk Pack Quantity:     | 2000             |
| Quick Pick Number:      | N/A              |
| Price:                  | \$0.1248         |
| Edition Date:           | 07/07            |