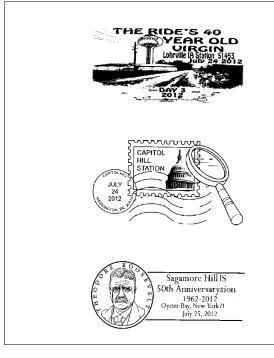

will be returned unserviced.

Customers wishing to obtain a postmark should affix stamps to any envelope or postcard of their choice, address the envelope or postcard to themselves or others, insert a card of postcard thickness in envelopes for sturdiness, and tuck in the flap. Place the envelope or postcard in a larger envelope and address it to: Pictorial Postmarks, followed by the Name of the Station, Address, City, State,  $ZIP+4^{\textcircled{m}}$  Code, as listed below.

Customers can also send stamped envelopes and postcards without addresses for postmark, as long as they supply a larger envelope with adequate postage and their return address. After applying the pictorial postmark, the Postal Service returns the items (with or without addresses) under addressed protective cover.





### July 24, 2012

Lohrville RAGBRAI Committee Ragbrai PO Stop Station Postmaster

PO Box 9998 Lohrville, IA 51453-9998

### July 24-26, 2012

Smithsonian National Postal Museum & American Philatelic Society **Capitol Hill Station** Postmaster 8 Potash Street McEwensville, PA 17749-9800

### July 25, 2012

National Park Service Sagamore Hill 50th Anniversary Postmaster 1 Shore Avenue Oyster Bay, NY 11771-9998

### July 26, 2012

Postmark Collectors Club **PMCC** Convention Station Postmaster 9998 Academic Avenue Point Lookout, MO 65726-9998

# GHN

Branson, MO 65616 July 27, 2012





### July 27, 2012

Postmark Collectors Club **Branson Convention** Station Postmaster 9998 Academic Avenue Point Lookout, MO 65726-9998

July 27, 2012

Aldrich Public Library, Barre Historical Society, Wash