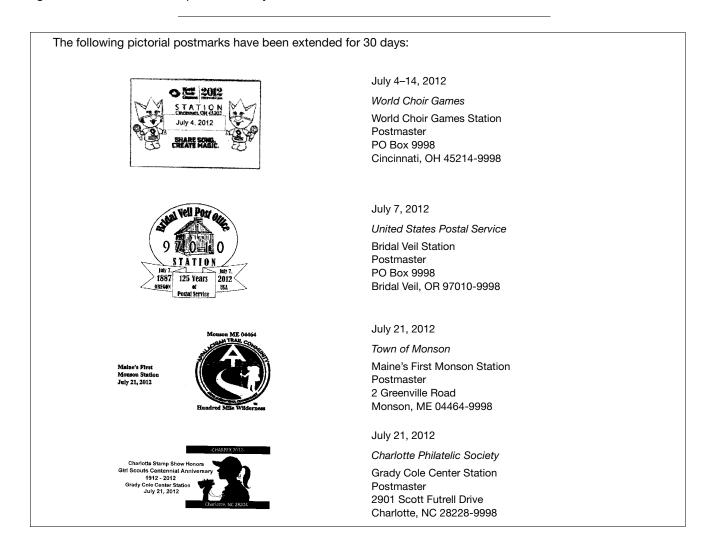

s will be returned unserviced.

Customers wishing to obtain a postmark should affix stamps to any envelope or postcard of their choice, address the envelope or postcard to themselves or others, insert a card of postcard thickness in envelopes for sturdiness, and tuck in the flap. Place the envelope or postcard in a larger envelope and address it to: Pictorial Postmarks, followed by the Name of the Station, Address, City, State,  $ZIP+4^{\textcircled{m}}$  Code, as listed below.

Customers can also send stamped envelopes and postcards without addresses for postmark, as long as they supply a larger envelope with adequate postage and their return address. After applying the pictorial postmark, the Postal Service returns the items (with or without addresses) under addressed protective cover.





### July 24, 2012

Lohrville RAGBRAI Committee Ragbrai PO Stop Station Postmaster

PO Box 9998 Lohrville, IA 51453-9998

### July 24-26, 2012

Smithsonian National Postal Museum & American Philatelic Society **Capitol Hill Station** Postmaster 8 Potash Street McEwensville, PA 17749-9800

### July 25, 2012

National Park Service Sagamore Hill 50th Anniversary Postmaster 1 Shore Avenue Oyster Bay, NY 11771-9998

### July 26, 2012

Postmark Collectors Club **PMCC** Convention Station Postmaster 9998 Academic Avenue Point Lookout, MO 65726-9998

# GHN

Branson, MO 65616 July 27, 2012





### July 27, 2012

Postmark Collectors Club **Branson Convention** Station Postmaster 9998 Academic Avenue Point Lookout, MO 65726-9998

July 27, 2012

Aldrich Public Library, Barre Historical Society, Wa