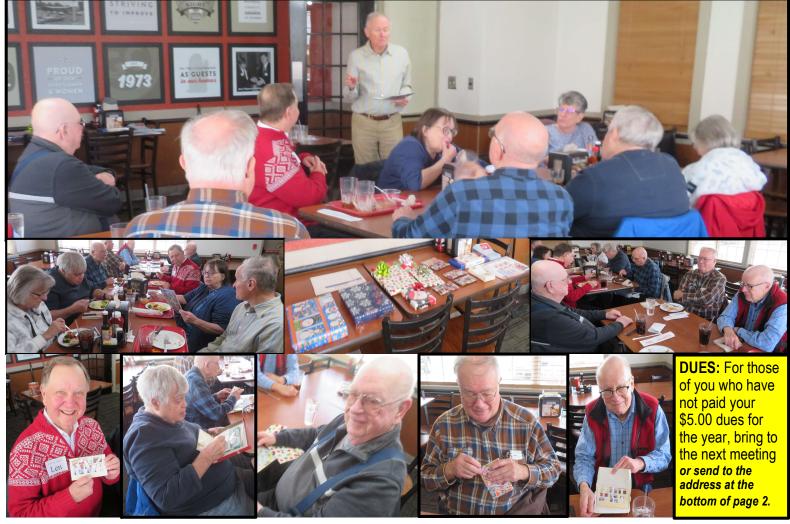

# January 2025

Volume 25 Number 01

Newsletter of the Lake County (IL)

Philatelic Society - Established 1933

Website: LCPSHOME.ORG

The Holiday Brunch that was held (again) on the first Saturday of December at the **Gurnee Golden Corral** starting at 1130 am, emceed by Tom Willer and members paid for by Gary Olson out of our treasury. In all, the company was great, the food was good (with door prize)s and in general a fun time.

This month, we will hold our annual election, discuss what to do with the stamp collection left to the club by Ron Bruner – long time member and club vice president and finally, topics for the coming year.

Ed Pieklo's presentation "Century of Progress Update II" will be rescheduled for later this year.

Brunch 2014

**Next Meeting:** 

2:00-PM on Tuesday, 28 January 2025
Grayslake Historical Society — Any Changes
will be posted on: Icpshome.org