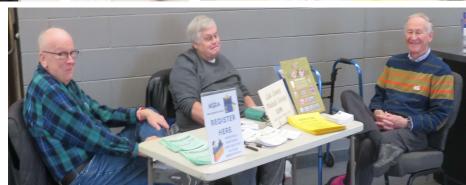

As a result of discussions from the November meeting, work was begun on recruitment of new members. **Chuck Skittino** had flyers printed up and has distributed at many local locations.

Bill Schultz arranged with Michael Mules, Midwest **Stamp Dealers Association Show Coordinator** to have club members "man" the table to keep count of attendees, have non-listed attendees fill out cards if they wanted to contacted for future shows and collect the cards from those who had received them in the mail. Those "drafted" to man the table included Bill Dorn, Gary Olson, Ron Schramm, Bill Schultz, Chuck Skittino and Tom Willer.