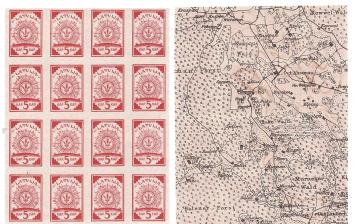

According to their records, they used 79 different German maps of Latvia, Lithuania, and Poland as well as 62 different maps of southern Latvia and northern Lithuania.

To save precious paper, stamps were printed in 12 rows of 19 stamps each for a total of 228 stamps per sheet. The back of these stamps has detailed German military maps showing sections of Latvia, complete with name, scale and map grid position.

Just under 12,000 sheets were printed. And of those, only about 4,900 were perforated. Of those sheets printed, only 4,750 were delivered to Latvia's government in the period between 1918 and 1919. The shipment included imperforate gummed sheets (Latvia #1), and perforated gummed sheets (Latvia #2).

## Latvia Scott 1

Ansis Cirulis

Latvia Scott 1 (Verso)

Latvian painter and graphic artist Ansis Cirulis designed the first stamps. The stamps' designs were based on the Latvian coat of arms. This design used a sun symbolizing statehood, with 17 rays representing the 17 Latvian districts. The design also includes three ears of grain and three stars, representing the three historic districts of the new nation.