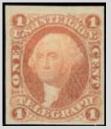

The first private telegraph stamps were issued in 1853 by the English and Irish Magnetic Telegraph Co. with the first government-issued telegraph stamps by Spain on 01 July 1864.

In the United States (and Canada), the telegraph networks were never owned/operated by the government, so all our telegraph stamps are private/local stamps. The first American telegraph stamps were issued by the New York City and Suburban Printing Telegraph Co. in 1859 (6T1  $-\,6T3$ ). [This set would cost you about \$2000 for the strip of three]

Scott 6T1-6T3 Strip

Even though the US government did not operate the telegraph, that did not mean they were not interested in tapping a new revenue source to fund the Civil War. In October 1862, two documentary Telegraph Tax stamps (R4 and R19) were authorized and used during (and after) the Civil War.