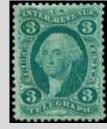

Scott 6T1-6T3 Strip

Even though the US government did not operate the telegraph, that did not mean they were not interested in tapping a new revenue source to fund the Civil War. In October 1862, two documentary Telegraph Tax stamps (R4 and R19) were authorized and used during (and after) the Civil War.

Scott R4

Scott R19

Besides the public fee stamps, complimentary frank stamps (usually non-denominated) and were given to important customers such as railroads, newspapers, and company officials that would grant one free telegram per stamp (with a duplicate stamp usually left in telegraph office receipt book).