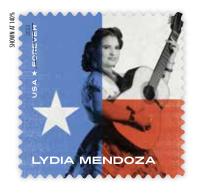

### **G** Lydia Mendoza (First-Class rate Forever\*)

| Date of I | ssue: 5/15/13 at San Antonio TX, 1 Design, Gravure (AVR)          |        |
|-----------|-------------------------------------------------------------------|--------|
| 579244    | Pane of 16 with selvage                                           | \$7.84 |
| 579246    | Press Sheet with die cuts                                         | 62.72  |
| 579248    | Press Sheet without die cuts                                      | 62.72  |
| 579210    | Pane of 16 & Digital Color Postmark First Day Cover               | 9.00   |
| 579224    | Limited Edition Screen Print Poster (16" x 22") & First Day Cover | 14.95  |
| 579225    | Framed Art (13" x 15") 🕝                                          | 39.95  |
|           |                                                                   |        |

© One of the first and greatest stars of Tejano music, Lydia Mendoza (1916-2007) is shown with her signature 12-string guitar on this lively stamp.

The U.S. Postal Service proudly honors inspiring musician Ray Charles, whose unique blend of blues, gospel, jazz, country, and soul brought us songs like "I've Got a Woman" and "Georgia on My Mind." Part of the *Music Icons* series, the stamp depicts a later image of Charles by photographer Yves Carrère. usap.co/ray