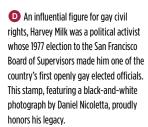

| 1.64   |
| 472010 Pane of 20 & Digital Color Postmark First Day Cover        | 11.95  |
| 472024 Framed Stamps with First Day of Issue Plaque (10" x 16") 📂 | 39.95  |
| 472033 Commemorative Panel with block of 4                        | 10.95  |
|                                                                   |        |

\* Please refer to the order form for information on requesting specific plate positions.

Visit usap.co/framed to view online.

Going off sale 3/31/15. X Available while supplies last.

SHOWN AT 160% SHOLM SH IR CH

G The 37th stamp in the Black Heritage series honors Shirley Chisholm (1924-2005), the first black woman elected to Congress in 1969. An outspoken politician, Chisholm advocated for women, people of color, and the poor.





C Commemorative Panel





Digital Color Postmark Postmarks are sold as First Day Covers (applied to a stamped #6¾ envelope).



MAY 22, 2014 ★ WASHINGTON, DC 20066



A stamp for every season! Old Glory proudly waves all year round on these four Forever<sup>®</sup> stamps.



B The U.S. Postal Service continues its *Celebrating Lunar New Year* series with the Year of the Horse stamp, depicting Chinese drums - traditionally played to usher in the New Year — decorated with peonies, symbols of prosperity. The Year of the Horse began on January 31, 2014, and ends on February 18, 2015.

### **A Flag for All Seasons** (First-Class rate Forever<sup>\*</sup>)

| Reissued: 3/17/14 at Liberty MO, 4 Designs, Offset (SSP)            |               |
|---------------------------------------------------------------------|--