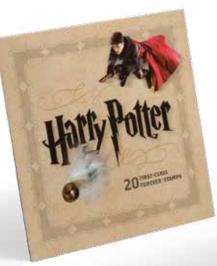

Combining influences from rock, jazz, soul, and the blues with his own innovations, rock guitarist Jimi Hendrix is considered one of the most important musicians of the 20th century.

Celebrating the Harry Potter films that brought J.K. Rowling's magical world to the screen, this 20-stamp souvenir booklet features stills from the Warner Bros. film series showing some of the brave heroes, fearsome villains, and extraordinary creatures that inhabit Harry's world. Susap.co/potter

# Harry Potter (First-Class rate Forever') Date of Issue: 11/19/13 at Orlando FL 20 Designs, Offset (APU)

| 471144 | Souvenir Booklet of 20 with selvage                        | \$9.80 |
|--------|------------------------------------------------------------|--------|
| 471110 | Souvenir Booklet of 20 & Digital Color Postmark            |        |
|        | First Day Cover (Random Single)                            | 10.95  |
| 471133 | Commemorative Panel (2 pages) with souvenir booklet of 20  | 17.95  |
| 471124 | Framed Stamps with First Day of Issue Plaque (22" x 16") F | 49.95  |