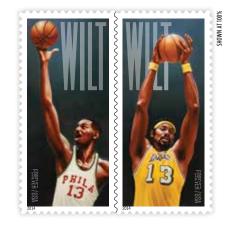

HOWN AT 170%

forever<sup>®</sup> stamps

Framed stamps shown on page 10!

0

Remembered for a decade-long NBA streak and 13 All-Star titles, basketball champ Wilt Chamberlain (1936-1999) made a great game even greater.

## (A) Wilt Chamberlain (First-Class rate Forever\*)

Date of Issue: 12/5/14 at Philadelphia PA, 2 Designs, 8 Positions, Offset (SSP)

| 472404 | Pane of 18 with plate no. & selvage*                                 | \$8.82 |
|--------|----------------------------------------------------------------------|--------|
| 472402 | Block of 4                                                           | 1.96   |
| 472406 | Press Sheet with die cuts                                            | 70.56  |
| 472408 | Press Sheet without die cuts                                         | 70.56  |
| 472416 | First Day Covers (Set of 2)                                          | 1.86   |
| 472430 | Ceremony Program (Random Single)                                     | 6.95   |
| 472421 | Digital Color Postmark First Day Covers (Set of 2)                   | 3.28   |
| 472410 | Pane of 18 & Digital Color Postmark First Day Covers (Set of 2)      | 12.95  |
| 472424 | Framed Stamps with First Day of Issue Plaque (13" x 14") F           | 39.95  |
| 472423 | Framed Stamps with First Day of Issue Information (Small, 7" x 9") F | 19.95  |
| 472433 | Commemorative Panel with block of 4                                  | 10.95  |