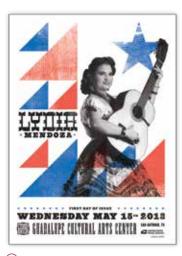

### **G** Lydia Mendoza (First-Class rate Forever\*)

| Date of I | ssue: 5/15/13 at San Antonio TX, 1 Design, Gravure (AVR)          |        |
|-----------|-------------------------------------------------------------------|--------|
| 579244    | Pane of 16 with selvage                                           | \$7.84 |
| 579246    | Press Sheet with die cuts                                         | 62.72  |
| 579248    | Press Sheet without die cuts                                      | 62.72  |
| 579210    | Pane of 16 & Digital Color Postmark First Day Cover               | 9.00   |
| 579224    | Limited Edition Screen Print Poster (16" x 22") & First Day Cover | 14.95  |
| 579225    | Framed Art (13" x 15") 🕝                                          | 39.95  |
|           |                                                                   |        |

© One of the first and greatest stars of Tejano music, Lydia Mendoza (1916-2007) is shown with her signature 12-string guitar on this lively stamp.

The U.S. Postal Service proudly honors inspiring musician Ray Charles, whose unique blend of blues, gospel, jazz, country, and soul brought us songs like "I've Got a Woman" and "Georgia on My Mind." Part of the *Music Icons* series, the stamp depicts a later image of Charles by photographer Yves Carrère. usap.co/ray