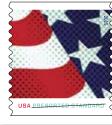

## G \$1 Patriotic Wave

Date of Issue: 1/12/15 at Kansas City MO 64108 1 Design, 14 Positions, Plate no. in 2 Corners, Offset (APU)

| i besign | , it i ostaono, i nate noi ni z contero, onoce (ni o) |         |
|----------|-------------------------------------------------------|---------|
| 117404   | Pane of 10 with plate no.*                            | \$10.00 |
| 117402   | Block of 4                                            | 4.00    |
| 117406   | Press Sheet with die cuts                             | 140.00  |
| 117408   | Press Sheet without die cuts                          | 140.00  |
| 117416   | First Day Cover                                       | 1.44    |
| 117421   | Digital Color Postmark First Day Cover                | 2.15    |
| 117410   | Pane of 10 & Digital Color Postmark First Day Cover   | 12.95   |
|          |                                                       |         |

Salute "Old Glory" with this contemporary take on the American flag, complete with wavy red and white stripes and a blue field studded with white five-pointed stars.