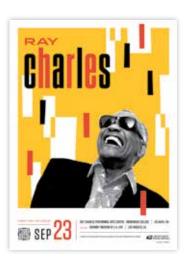

# **D** Ray Charles (First-Class rate Forever\*)

| Date of Issue: 9/23/13 at Los Angeles CA & Atlanta GA, 1 Design, Offset (SSP) |        |
|-------------------------------------------------------------------------------|--------|
| 579544 Pane of 16 with selvage                                                | \$7.84 |
| 579546 Press Sheet with die cuts                                              | 70.56  |
| 579548 Press Sheet without die cuts                                           | 70.56  |
| 579510 Pane of 16 & Digital Color Postmark First Day Cover (Los Angeles)      | 9.00   |
| 579525 Limited Edition Screen Print Poster (16" x 22") & First Day Cover      | 14.95  |
| 579524 Framed Stamps with First Day of Issue Plaque (13" x 16") F             | 39.95  |
|                                                                               |        |

© One of the first and greatest stars of Tejano music, Lydia Mendoza (1916-2007) is shown with her signature 12-string guitar on this lively stamp.

The U.S. Postal Service proudly honors inspiring musician Ray Charles, whose unique blend of blues, gospel, jazz, country, and soul brought us songs like "I've Got a Woman" and "Georgia on My Mind." Part of the *Music Icons* series, the stamp depicts a later image of Charles by photographer Yves Carrère. usap.co/ray