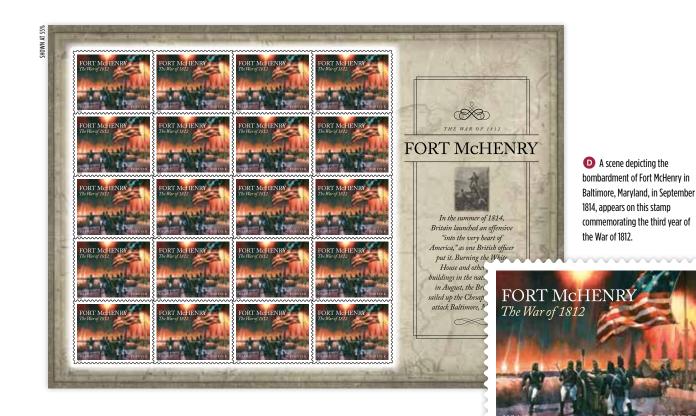

|        |

© The fourth in a series, this classic folio provides an elegant way to collect and display **The Civil War: 1864** stamps. Details about the stamp designs appear on the left panel, while a windowed right panel allows display of both sides of the stamp sheet. Housed in the center, a keepsake card presents two official First Day of Issue cancellations with exclusive information about their designs.

#### The Civil War: 1864 Commemorative Folio includes:

- » A sheet of 12 The Civil War: 1864 stamps
- » Collectible "Behind the Designs" card featuring both color and black pictorial cancellations
- » Background information about the stamp and postmark designs
- » Protective sleeve with unique die-cut design for easy and attractive storage

150%

SHOWN AT 1



## D The War of 1812: Fort McHenry (First-Class rate Forever')

Date of Issue: 9/13/14 at Baltimore MD 1 Design, 5 Positions, Gravure (CCL)

| i besign |                                                               |        |
|----------|---------------------------------------------------------------|--------|
| 588204   | Souvenir Sheet of 20                                          | \$9.80 |
| 588206   | Press Sheet with die cuts                                     | 49.00  |
| 588208   | Press Sheet without die cuts                                  | 49.00  |
| 588216   | First Day Cover                                               | .93    |
| 588218   | First Day Cover <i>(Full Pane)</i>                            | 12.30  |
| 588219   | First Day Cancelled (Full Pane)