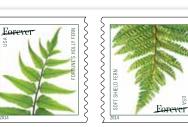

Celebrating the elegance of a prehistoric plant, each of these five stamps depicts a different fern species — autumn fern, Goldie's wood fern, soft shield fern, Fortune's holly fern, and painted fern — captured in naturally diffused sunlight by photographer Cindy Dyer.