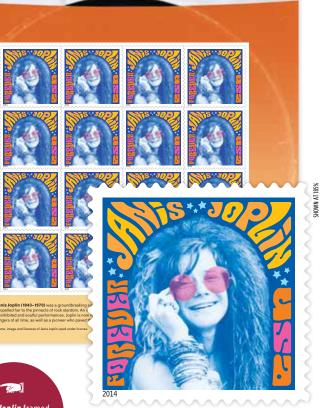

SHOWN AT 50%

**Janis Joplin** framed stamps shown on page 10!

### A Janis Joplin (First-Class rate Forever\*)

#### Date of Issue: 8/8/14 at San Francisco CA, 1 Design, Offset (APU)

| 588104 | Pane of 16 with selvage                                              | \$7.84 |
|--------|----------------------------------------------------------------------|--------|
| 588106 | Press Sheet with die cuts                                            | 70.56  |
| 588108 | Press Sheet without die cuts                                         | 70.56  |
| 588116 | First Day Cover                                                      | .93    |
| 588118 | First Day Cover (Full Pane)                                          | 10.34  |
| 588119 | First Day Cancelled (Full Pane)                                      | 10.34  |
| 588130 | Ceremony Program                                                     | 6.95   |
| 588121 | Digital Color Postmark First Day Cover                               | 1.64   |
| 588110 | Pane of 16 & Digital Color Postmark First Day Cover                  | 9.95   |
| 588125 | Limited Edition Poster (16" x 22") & First Day Cover                 | 14.95  |
| 588124 | Framed Stamps with First Day of Issue Plaque $(13'' \times 16'')$    | 39.95  |
| 588123 | Framed Stamps with First Day of Issue Information (Small, 7" x 9") 📂 | 19.95  |
| 588133 | Commemorative Panel with block of 4                                  | 10.95  |