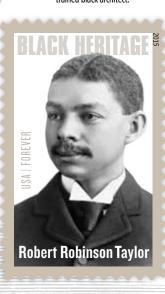

### B Robert Robinson Taylor (First-Class rate Forever\*)

\* Please refer to the order form for information on requesting specific plate positions. Visit usap.co/framed to view online.

B The 38th stamp in the **Black** Heritage series honors Robert Robinson Taylor (1868-1942) and his legacy as an educator and architect. Taylor is believed to have been both the first black graduate of the Massachusetts Institute of Technology and the country's first academically trained black architect.