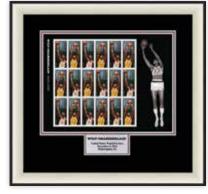

HOWN AT 170%

forever<sup>®</sup> stamps

Framed stamps shown on page 10!

0

Remembered for a decade-long NBA streak and 13 All-Star titles, basketball champ Wilt Chamberlain (1936-1999) made a great game even greater.

## (A) Wilt Chamberlain (First-Class rate Forever\*)

Date of Issue: 12/5/14 at Philadelphia PA, 2 Designs, 8 Positions, Offset (SSP)

| 472404 | Pane of 18 with plate no. & selvage*                                 | \$8.82 |
|--------|----------------------------------------------------------------------|--------|
| 472402 | Block of 4                                                           | 1.96   |
| 472406 | Press Sheet with die cuts                                            | 70.56  |
| 472408 | Press Sheet without die cuts                                         | 70.56  |
| 472416 | First Day Covers (Set of 2)                                          | 1.86   |
| 472430 | Ceremony Program (Random Single)                                     | 6.95   |
| 472421 | Digital Color Postmark First Day Covers (Set of 2)                   | 3.28   |
| 472410 | Pane of 18 & Digital Color Postmark First Day Covers (Set of 2)      | 12.95  |
| 472424 | Framed Stamps with First Day of Issue Plaque (13" x 14") F           | 39.95  |
| 472423 | Framed Stamps with First Day of Issue Information (Small, 7" x 9") F | 19.95  |
| 472433 | Commemorative Panel with block of 4                                  | 10.95  |