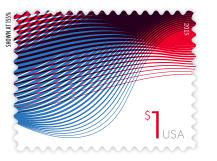

## G \$1 Patriotic Wave

Date of Issue: 1/12/15 at Kansas City MO 64108 1 Design, 14 Positions, Plate no. in 2 Corners, Offset (APU)

| i besign | , it i ostaono, i nate noi ni z contero, onoce (ni o) |         |
|----------|-------------------------------------------------------|---------|
| 117404   | Pane of 10 with plate no.*                            | \$10.00 |
| 117402   | Block of 4                                            | 4.00    |
| 117406   | Press Sheet with die cuts                             | 140.00  |
| 117408   | Press Sheet without die cuts                          | 140.00  |
| 117416   | First Day Cover                                       | 1.44    |
| 117421   | Digital Color Postmark First Day Cover                | 2.15    |
| 117410   | Pane of 10 & Digital Color Postmark First Day Cover   | 12.95   |
|          |                                                       |         |

Salute "Old Glory" with this contemporary take on the American flag, complete with wavy red and white stripes and a blue field studded with white five-pointed stars.