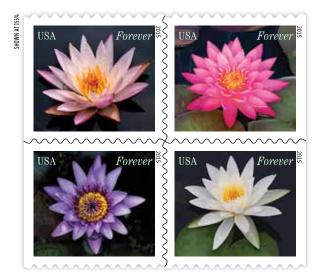

More beautiful issues fill the following pages, celebrating culture, history, and nature. The *Forever Hearts* stamps (shown below) bring a fresh perspective to the *Love* series, while the latest in the *Celebrating Lunar New Year* series ushers in the Year of the Ram. *The War of 1812: Battle of New Orleans* stamp celebrates America's victory against the British in an effort to maintain independence. Two stamps — *\$1 Patriotic Wave* and *\$2 Patriotic Wave* — put a contemporary spin on the traditional American flag. And the elegant *Water Lilies* stamps feature closeup photographs of four flowers that bud on the surface of freshwater.

# • new issues states

Appreciate the beauty of aquatic gardens with these stamps, which feature close-up photographs of four flowers that bud on the surface of freshwater.

Date of Issue: 3/20/15 at Cleveland OH 44101, 4 Designs, Offset (SSP)

| 689904 Booklet of 20 (2-sided)                                            | \$9.80 |
|---------------------------------------------------------------------------|--------|
| 689906 Press Sheet with die cuts                                          | 117.60 |
| 689908 Press Sheet without die cuts                                       | 117.60 |
| 689916 First Day Covers (Set of 4)                                        | 3.72   |
| 689921 Digital Color Postmark First Day Covers (Set of 4)                 | 6.56   |
| 689910 Booklet of 20 & Digital Color Postmark First Day Covers (Set of 4) | 16.95  |