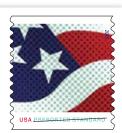

### §2 Patriotic Wave

Date of Issue: 1/30/15 at Norcross GA 30071

### 1 Design, 10 Positions, Plate no. in 2 Corners, Offset (APU)

| Pane of 10 with plate no.*                          | \$20.00                                                                                                                                                              |
|-----------------------------------------------------|----------------------------------------------------------------------------------------------------------------------------------------------------------------------|
| Block of 4 with plate no.*                          | 8.00                                                                                                                                                                 |
| Single Stamp                                        | 2.00                                                                                                                                                                 |
| Press Sheet with die cuts                           | 200.00                                                                                                                                                               |
| Press Sheet without die cuts                        | 200.00                                                                                                                                                               |
| First Day Cover                                     | 2.44                                                                                                                                                                 |
| Digital Color Postmark First Day Cover              | 3.15                                                                                                                                                                 |
| Pane of 10 & Digital Color Postmark First Day Cover | 23.95                                                                                                                                                                |
|                                                     | Block of 4 with plate no.*<br>Single Stamp<br>Press Sheet with die cuts<br>Press Sheet without die cuts<br>First Day Cover<br>Digital Color Postmark First Day Cover |

Salute "Old Glory" with this contemporary take on the American flag, complete with wavy red and white stripes and a blue field studded with white five-pointed stars.