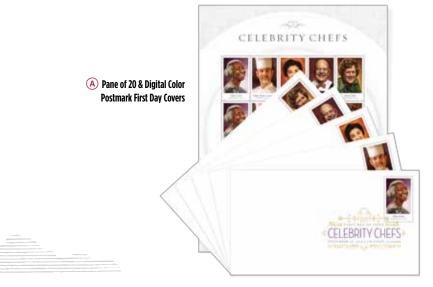

🚯 Five revolutionary chefs — Edna Lewis, Felipe Rojas-Lombardi, Joyce Chen, James Beard and Julia Child — infused regional and international flavors into the American palate through their culinary creations. (C) usap.co/chefs

| Date of I | ssue: 9/26/14 at Chicago IL                                     |       |
|-----------|-----------------------------------------------------------------|-------|
| 5 Design  | s, 9 Positions, Plate no. in 2 Corners, Offset (APU)            |       |
| 472304    | Pane of 20 with plate no. & header*                             | \$9.8 |
| 472303    | Block of 10                                                     | 4.9   |
| 472302    | Strip of 5                                                      | 2.    |
| 472306    | Press Sheet with die cuts                                       | 88.   |
| 472308    | Press Sheet without die cuts                                    | 88.   |
| 472316    | First Day Covers (Set of 5)                                     | 4.    |
| 472330    | Ceremony Program (Random Single)                                | 6.    |
| 472321    | Digital Color Postmark First Day Covers (Set of 5)              | 8.    |
| 472310    | Pane of 20 & Digital Color Postmark First Day Covers (Set of 5) | 18.   |
| 472324    | Framed Stamps with First Day of Issue Plaque (13" x 13")        | 29.   |
| 472333    | Commemorative Panel with strip of 5                             | 10.   |