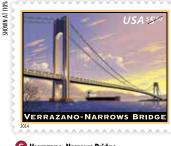

: 3/4/14 at Brooklyn NY

### 1 Design, 6 Positions, Plate no. in 2 Corners, Offset (APU)

| 116304 | Pane of 10 with plate no. * ❶            | \$56.00 |
|--------|------------------------------------------|---------|
| 116302 | Block of 4 with plate no. *              | 22.40   |
| 116351 | Single ❶                                 | 5.60    |
| 116316 | First Day Cover 🕕                        | 6.04    |
| 116321 | Digital Color Postmark First Day Cover 💶 | 6.75    |

# Washington and Jackson \$5 (Not Shown)

### Date of Issue: 8/19/94 at Pittsburgh PA

1 Design, 6 Positions, Plate no. in 4 Corners, Intaglio (SVS) (Water-Activated)

| 109540 | Pane of 20 with plate no. * | \$100.00 |
|--------|-----------------------------|----------|
| 109520 | Block of 4                  | 20.00    |



Overrazano-Narrows Bridge

# \$10 Wave (Not Shown)

Date of Issue: 12/1/12 at Orlando FL 1 Design, 9 Positions, Plate no. in 2 Corners, Offset-intaglio Combination (SSP)

| 115840 | Pane of 10 with plate no. *                         | \$100.00 |
|--------|-----------------------------------------------------|----------|
| 115820 | Block of 4                                          | 40.00    |
| 115810 | Single                                              | 10.00    |
| 115899 | Pane of 10 & Digital Color Postmark First Day Cover | 111.95   |

## \$5 Wave (Not Shown)

# Date of Issue: 12/1/12 at Orlando FL

| 1 Design, 1 | I2 Positions, Plate no. in 2 Corners, Offset-intaglio | o Combination (SSP) |
|-------------|-------------------------------------------------------|----------------