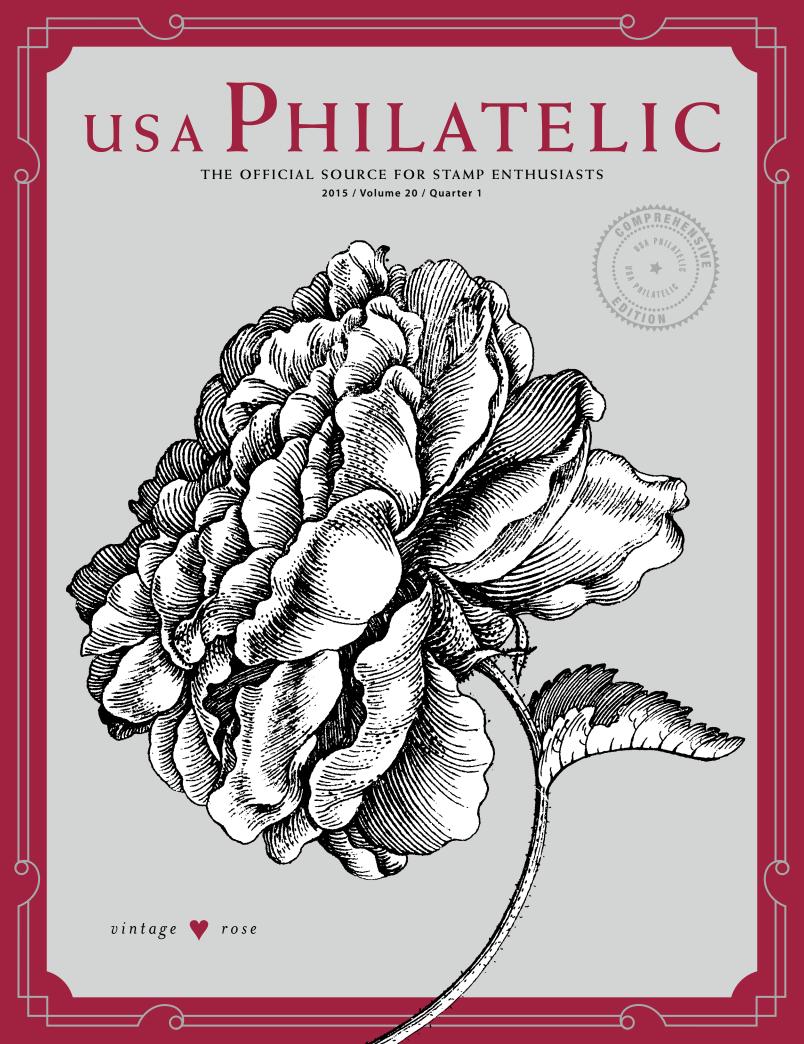

+ eller

IN THE SPIRIT OF VALENTINE'S DAY this month, the Postal Service is issuing

two new stamps, *Vintage Rose* and *Vintage Tulip* — small reminders that love never goes out of style.

Proving that the sentiment spans the centuries, the stamps feature artwork (shown on cover and page 3) dating to the 1600s. The elaborate floral line drawings are based on engraved plates created by naturalist artist Maria Sibylla Merian (1647-1717), whose works appeared in books intended for silk embroiderers and artists of all types.

To bring the stamps into the 21st century, USPS art director Greg Breeding worked with artist Jeanne Greco. The designs showcase the intricate drawings, but each also features a small crimson heart for a pop of color. To play up the intricate line work, the stamps were printed using the intaglio technique, a process that yields a raised, tactile quality.

### Vintage Rose (First-Class rate Forever\*)

#### Date of Issue: 2/14/15 at Riverside CA 92501 1 Design, 12 Positions, Plate no. in 4 Corners, Intaglio (SSP)

| 587704 | Pane of 20 with plate no.*                                  | \$9.80 |
|--------|-------------------------------------------------------------|--------|
| 587703 | Block of 10                                                 | 4.90   |
| 587702 | Block of 4                                                  | 1.96   |
| 587706 | Press Sheet with die cuts                                   | 117.60 |
| 587708 | Press Sheet without die cuts                                | 117.60 |
| 587716 | First Day Cover                                             | .93    |
| 587721 | Digital Color Postmark First Day Cover                      | 1.64   |
| 587710 | Pane of 20 & Digital Color Postmark First Day Cover         | 11.95  |
| 587723 | Notecard Set with Envelopes & Stamps (Set of 10, 2 designs) | 15.95  |
| 587724 | Framed Stamps with First Day of Issue Plaque ୮              | 29.95  |

\* Please refer to the order form for information on requesting specific plate positions.

Visit usap.co/framed to view online.

‡ This number represents the actual plate number intervals.

Add affection to your correspondence with Vintage Rose, which features delicate black linework adapted from a 17th-century engraving, punctuated with a deep crimson heart. Combine with Vintage Tulip to make a sophisticated pair for wedding invitations and response cards.