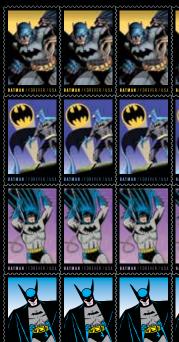

forever<sup>®</sup> stamps

SHOWN AT 60%

• Celebrating the comic-book hero who first appeared in Detective Comics in May 1939, the **Batman** stamps feature four designs that trace the evolution of the character — from soft-edged cartoon to serious crime fighter. Four circular stamps symbolize the different eras of Batman.

### **D** Batman (First-Class rate Forever<sup>\*</sup>)

#### Date of Issue: 10/9/14 at New York NY, 8 Designs, Offset (SSP)

| 588404 | Pane of 20 with selvage                                              | \$9.80 |
|--------|----------------------------------------------------------------------|--------|
| 588406 | Press Sheet with die cuts                                            | 88.20  |
| 588408 | Press Sheet without die cuts                                         | 88.20  |
| 588416 | First Day Covers (Set of 8)                                          | 7.44   |
| 588430 | Ceremony Program (Random Single)                                     | 6.95   |
| 588421 | Digital Color Postmark First Day Covers (Set of 8)                   | 13.12  |
| 588410 | Pane of 20 & Digital Color Postmark First Day Covers (Random Single) | 11.95  |
| 588424 | Framed Stamps with First Day of Issue Plaque (13½" x 12½") 📂         | 39.95  |
| 588433 | Commemorative Panel with pane of 20                                  | 17.95  |
|        |                                                                      |        |