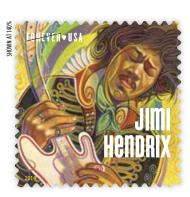

Jimi Hendrix (First-Class rate Forever\*)

# Date of Issue: 3/13/14 at Austin TX, 1 Design, Offset (SSP)

| 588004 Pane of 16 with selvage                                    | \$7.84 |
|-------------------------------------------------------------------|--------|
| 588006 Press Sheet with die cuts                                  | 70.56  |
| 588008 Press Sheet without die cuts                               | 70.56  |
| 588016 First Day Cover 🜒                                          | .93    |
| 588018 First Day Cover (Full Pane) <b>1</b>                       | 10.34  |
| 588019 First Day Cancelled (Full Pane) <b>1</b>                   | 10.34  |
| 588030 Ceremony Program                                           | 6.95   |
| 588021 Digital Color Postmark First Day Cover                     | 1.64   |
| 588010 Pane of 16 & Digital Color Postmark First Day Cover        | 9.95   |
| 588025 Limited Edition Poster (16" x 22") & First Day Cover       | 14.95  |
| 588024 Framed Stamps with First Day of Issue Plaque (13" x 16") F | 39.95  |
|                                                                   |        |

Combining influences from rock, jazz, soul, and the blues with his own innovations, rock guitarist Jimi Hendrix is considered one of the most important musicians of the 20th century.

Celebrating the Harry Potter films that brought J.K. Rowling's magical world to the screen, this 20-stamp souvenir booklet features stills from the Warner Bros. film series showing some of the brave heroes, fearsome villains, and extraordinary creatures that inhabit Harry's world. Susap.co/potter