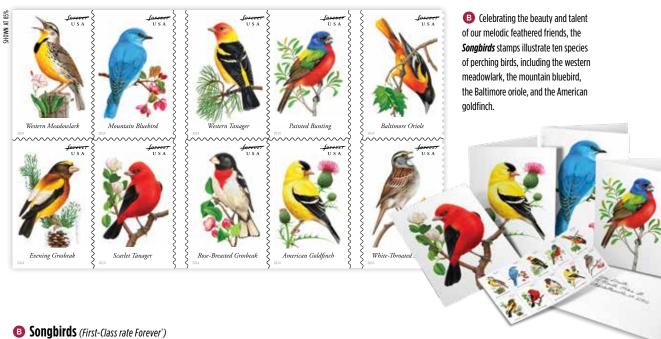

| 689904 Booklet of 20 (2-sided)                                            | \$9.80 |
|---------------------------------------------------------------------------|--------|
| 689906 Press Sheet with die cuts                                          | 117.60 |
| 689908 Press Sheet without die cuts                                       | 117.60 |
| 689916 First Day Covers (Set of 4)                                        | 3.72   |
| 689921 Digital Color Postmark First Day Covers (Set of 4)                 | 6.56   |
| 689910 Booklet of 20 & Digital Color Postmark First Day Covers (Set of 4) | 16.95  |