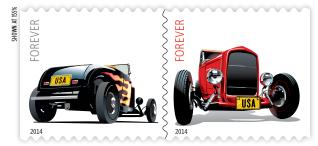

### **B** Hot Rods (First-Class rate Forever\*)

Digital Color Postmark Postmarks are sold as First Day Covers (applied to a stamped #6¾ envelope).

• Featuring two dazzling Ford<sup>®</sup> '32 "Deuce" roadsters, these stamps recognize the nearly century-old tradition of hot rods - fast, flashy, and powerful rides modified for racing and showcasing. Each stamp illustrates the elegant curves and distinctive grille of the iconic vehicles. () usap.co/hotrods