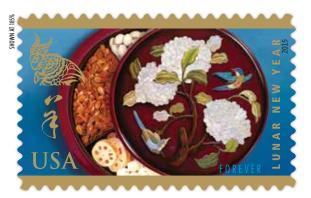

More beautiful issues fill the following pages, celebrating culture, history, and nature. The *Forever Hearts* stamps (shown below) bring a fresh perspective to the *Love* series, while the latest in the *Celebrating Lunar New Year* series ushers in the Year of the Ram. *The War of 1812: Battle of New Orleans* stamp celebrates America's victory against the British in an effort to maintain independence. Two stamps — *\$1 Patriotic Wave* and *\$2 Patriotic Wave* — put a contemporary spin on the traditional American flag. And the elegant *Water Lilies* stamps feature closeup photographs of four flowers that bud on the surface of freshwater.

SHOWN AT 115% MARTÍN RAMÍREZ ÍN RAMÍREZ MARTÍN RAMÍREZ **MARTÍN RAMÍREZ** 1963 LUSA LEOR MARTÍN RAMÍREZ ARTIST | 1895-1963 | USA | EOREVER

> C The U.S. Postal Service continues its Celebrating Lunar New Year series with the Year of the Ram stamp, depicting a traditional wooden candy tray known as the Tray of Togetherness. The Year of the Ram begins on February 19, 2015, and ends on February 7, 2016.

### G Celebrating Lunar New Year: Year of the Ram

(First-Class rate Forever\*)