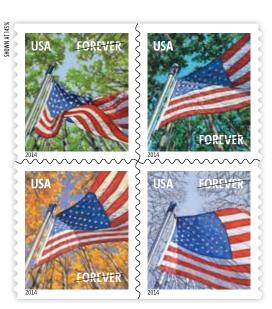

 With abstract patterns reminiscent of a fluttering flag, and patriotic reds and blues, this stamp presents a modern vision of national pride.

## G \$1 Patriotic Wave

Date of Issue: 1/12/15 at Kansas City MO 64108 1 Design, 14 Positions, Plate no. in 2 Corners, Offset (APU)

| i besign | , it i ostaono, i nate noi ni z contero, onoce (ni o) |         |
|----------|-------------------------------------------------------|---------|
| 117404   | Pane of 10 with plate no.*                            | \$10.00 |
| 117402   | Block of 4                                            | 4.00    |
| 117406   | Press Sheet with die cuts                             | 140.00  |
| 117408   | Press Sheet without die cuts                          | 140.00  |
| 117416   | First Day Cover                                       | 1.44    |
| 117421   | Digital Color Postmark First Day Cover                | 2.15    |
| 117410   | Pane of 10 & Digital Color Postmark First Day Cover   | 12.95   |
|          |                                                       |         |

Salute "Old Glory" with this contemporary take on the American flag, complete with wavy red and white stripes and a blue field studded with white five-pointed stars.