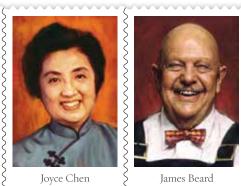

🚯 Five revolutionary chefs — Edna Lewis, Felipe Rojas-Lombardi, Joyce Chen, James Beard and Julia Child — infused regional and international flavors into the American palate through their culinary creations. (C) usap.co/chefs