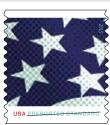

### Stars and Stripes Presorted STD (10¢)

Date of Issue: 2/27/15 at Grapevine TX 76051, 3 Designs, Plate no. every TBD‡, Offset (SSP)

| 783203 | Strip of 25 with plate no. (10K coil)                                  | \$2.50 |
|--------|------------------------------------------------------------------------|--------|
| 783216 | First Day Covers (Set of 3, Stars and Stripes & Patriotic Star stamps) | 3.00   |
| 783103 | Strip of 25 with plate no. ( <i>3K coil</i> )                          | 2.50   |

Precancelled stamps, including First-Class Presort, non-denominated bulk rate, and nonprofit stamps, are used by large-volume mailers who prepare mailings at various presort levels. These stamps may be used to pay regular postage by authorized mailers (see USPS Domestic Mail Manual). Denomination in parentheses denotes selling price for non-denominated stamps. Not valid for foreign postage.