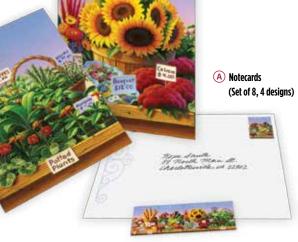

(F) Notecards (Set of 10, 2 designs) includes 10 *Vintage Rose* Forever<sup>®</sup> stamps

north. Main Street.

### A Farmers Markets (First-Class rate Forever\*) Date of Issue: 8/7/14 at Washington DC

### 4 Designs, 5 Positions, Plate no. in 1 Corner, Offset (APU)

| 472504 | Pane of 20 with plate no. & selvage *                           | \$9.80 |
|--------|-----------------------------------------------------------------|--------|
| 472502 | Strip of 4                                                      | 1.96   |
| 472506 | Press Sheet with die cuts                                       | 49.00  |
| 472508 | Press Sheet without die cuts                                    | 49.00  |
| 472516 | First Day Covers (Set of 4)                                     | 3.72   |
| 472530 | Ceremony Program (Random Single)                                | 6.95   |
| 472521 | Digital Color Postmark First Day Covers (Set of 4)              | 6.56   |
| 472510 | Pane of 20 & Digital Color Postmark First Day Covers (Set of 4) | 16.95  |
| 472524 | Framed Stamps with First Day of Issue Plaque (11" x 16") 📂      | 39.95  |
| 472523 | Notecard Set with Envelopes & Stamps (Set of 8, 4 designs)      | 13.95  |
| 472533 | Commemorative Panel with strip of 4                             | 10.95  |
|        |                                                                 |        |