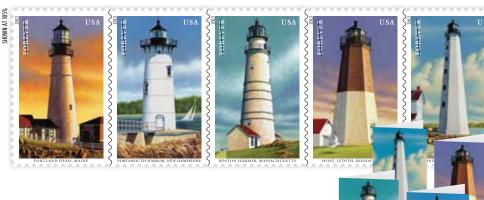

New England Coastal Lighthouses (First-Class rate Forever')
Date of Issue: 7/13/13 at Portland ME, New Castle NH, Boston MA, Narragansett RI & New London CT
5 Designs, 6 Positions, Plate no. in 2 Corners, Offset (SSP)

\$12.00

B The latest issuance in the always popular and regularly sold-out *Lighthouses* series focuses on some of the nation's oldest sentinels, all located on the New England coast.
S usap.co/lighthouses