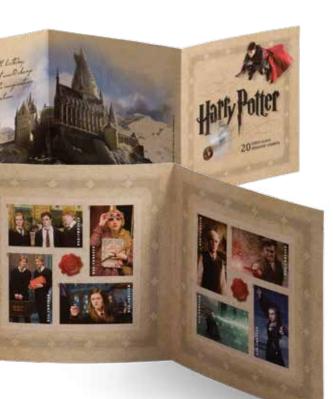

Combining influences from rock, jazz, soul, and the blues with his own innovations, rock guitarist Jimi Hendrix is considered one of the most important musicians of the 20th century.

Celebrating the Harry Potter films that brought J.K. Rowling's magical world to the screen, this 20-stamp souvenir booklet features stills from the Warner Bros. film series showing some of the brave heroes, fearsome villains, and extraordinary creatures that inhabit Harry's world. Susap.co/potter

# Harry Potter (First-Class rate Forever') Date of Issue: 11/19/13 at Orlando FL 20 Designs, Offset (APU)

| 471144 | Souvenir Booklet of 20 with selvage                        | \$9.80 |
|--------|------------------------------------------------------------|--------|
| 471110 | Souvenir Booklet of 20 & Digital Color Postmark            |        |
|        | First Day Cover (Random Single)                            | 10.95  |
| 471133 | Commemorative Panel (2 pages) with souvenir booklet of 20  | 17.95  |
| 471124 | Framed Stamps with First Day of Issue Plaque (22" x 16") F | 49.95  |