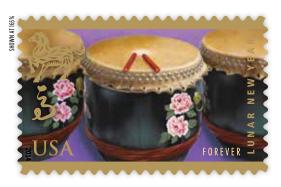

SHOWN AT 115% MARTÍN RAMÍREZ ÍN RAMÍREZ MARTÍN RAMÍREZ **MARTÍN RAMÍREZ** 1963 LUSA LEOR MARTÍN RAMÍREZ ARTIST | 1895-1963 | USA | EOREVER

> C The U.S. Postal Service continues its Celebrating Lunar New Year series with the Year of the Ram stamp, depicting a traditional wooden candy tray known as the Tray of Togetherness. The Year of the Ram begins on February 19, 2015, and ends on February 7, 2016.

### G Celebrating Lunar New Year: Year of the Ram

(First-Class rate Forever\*)

### Date of Issue: 2/7/15 at San Francisco CA 94188, 1 Design, 12 Positions, Offset (SSP)

| 588904 | Souvenir Sheet of 12                                               | \$5.88 |
|--------|--------------------------------------------------------------------|--------|
| 588906 | Press Sheet with die cuts                                          | 70.56  |
| 588908 | Press Sheet without die cuts                                       | 70.56  |
| 588916 | First Day Cover                                                    | .93    |
| 588918 | First Day Cover <i>(Full Pane)</i>                                 | 8.38   |
| 588919 | First Day Cancelled (Full Pane)                                    | 8.38   |
| 588930 | Ceremony Program                                                   | 6.95   |
| 588921 | Digital Color Postmark First Day Cover                             | 1.64   |
| 588910 | Souvenir Sheets of 12 (2) & Digital Color Postmark First Day Cover | 13.95  |
| 588924 | Framed Stamps with First Day of Issue Plaque (13" x 13") F         | 39.95  |