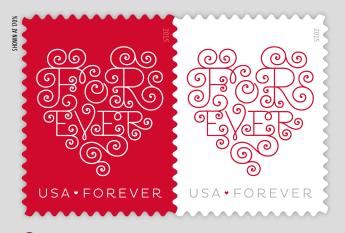

More beautiful issues fill the following pages, celebrating culture, history, and nature. The *Forever Hearts* stamps (shown below) bring a fresh perspective to the *Love* series, while the latest in the *Celebrating Lunar New Year* series ushers in the Year of the Ram. *The War of 1812: Battle of New Orleans* stamp celebrates America's victory against the British in an effort to maintain independence. Two stamps — *\$1 Patriotic Wave* and *\$2 Patriotic Wave* — put a contemporary spin on the traditional American flag. And the elegant *Water Lilies* stamps feature closeup photographs of four flowers that bud on the surface of freshwater.

### A Forever Hearts (First-Class rate Forever') Date of Issue: 1/22/15 at Richmond VA 23232

2 Designs, 6 Positions, Plate no. in 4 Corners, Gravure (CCL)

| 588504 | Pane of 20 with plate no.*                                      | \$9.80 |
|--------|-----------------------------------------------------------------|--------|
| 588503 | Block of 10                                                     | 4.90   |
| 588502 | Block of 4                                                      | 1.96   |
| 588506 | Press Sheet with die cuts                                       | 58.80  |
| 588508 | Press Sheet without die cuts                                    | 58.80  |
| 588530 | Ceremony Program (Random Single)                                | 6.95   |
| 588516 | First Day Covers (Set of 2)                                     | 1.86   |
| 588521 | Digital Color Postmark First Day Covers (Set of 2)              | 3.28   |
| 588510 | Pane of 20 & Digital Color Postmark First Day Covers (Set of 2) | 13.95  |
| 588524 | Framed Stamps with First Day of Issue Plaque (11" x 14") 🖛      | 29.95  |