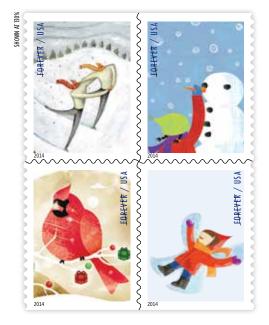

HOWN AT 155%

usa

2014

reve

 Notecards (Set of 10, 10 designs)

**C** These colorful stamps feature four winter-blooming flowers: amaryllis, cyclamen, Christmas cactus, and paperwhite (clockwise from top left).