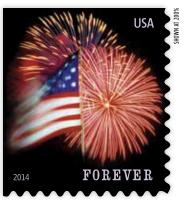

More beautiful issues fill the following pages, celebrating culture, history, and nature. The *Forever Hearts* stamps (shown below) bring a fresh perspective to the *Love* series, while the latest in the *Celebrating Lunar New Year* series ushers in the Year of the Ram. *The War of 1812: Battle of New Orleans* stamp celebrates America's victory against the British in an effort to maintain independence. Two stamps — *\$1 Patriotic Wave* and *\$2 Patriotic Wave* — put a contemporary spin on the traditional American flag. And the elegant *Water Lilies* stamps feature closeup photographs of four flowers that bud on the surface of freshwater.

Salute "Old Glory" with this contemporary take on the American flag, complete with wavy red and white stripes and a blue field studded with white five-pointed stars.