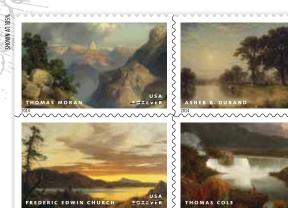

> Find the matching 2 oz. wedding stamp, Yes, I Do, on page 25.

A The 12th issuance in the *American Treasures* series features details of paintings by four renowned Hudson River School artists: Thomas Moran, Asher B. Durand, Frederic Edwin Church, and Thomas Cole.

### A Hudson River School (First-Class rate Forever\*)

Date of Issue: 8/21/14 at Hartford CT

| 4 Designs, Gravure (CCL)                                       |                  |
|----------------------------------------------------------------|------------------|
| 689504 Booklet of 20 (2-sided)                                 | \$9.80           |
| 689506 Press Sheet with die cuts                               | 39.20            |
| 689508 Press Sheet without die cuts                            | 39.20            |
| 689516 First Day Covers (Set of 4)                             | 3.72             |
| 689530 Ceremony Program (Random Single)                        | 6.95             |
| 689521 Digital Color Postmark First Day Covers (Set of 4)      | 6.56             |
| 689510 Booklet of 20 & Digital Color Postmark First Day Covers | (Set of 4) 16.95 |
| 689524 Framed Stamps with First Day of Issue Plaque (14" x 14  | (") 🕝 39.95      |