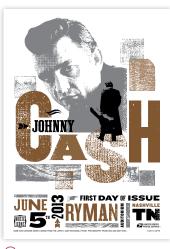

### **B** Johnny Cash (First-Class rate Forever\*)

### Date of Issue: 6/5/13 at Nashville TN, 1 Design, Gravure (AVR)

| 579444 | Pane of 16 with selvage                                           | \$7.84 |
|--------|-------------------------------------------------------------------|--------|
| 579446 | Press Sheet with die cuts                                         | 62.72  |
| 579448 | Press Sheet without die cuts                                      | 62.72  |
| 579410 | Pane of 16 & Digital Color Postmark First Day Cover               | 9.00   |
| 579425 | Limited Edition Screen Print Poster (16" x 22") & First Day Cover | 14.95  |
| 579434 | Framed Stamps with First Day of Issue Plaque (12" x 15") 🕝        | 39.95  |

 Limited Edition Screen Print Poster (includes First Day Cover)
 usap.co/posters

(E) Limited Edition Poster (includes First Day Cover)

Visit usap.co/framed to view online.Going off sale 3/31/15.

Johnny Cash — known to many simply as "the Man in Black" — is best remembered as a country music artist, though his influence can be felt in just about every other genre, from rock and folk to blues and gospel. () usap.co/johnny