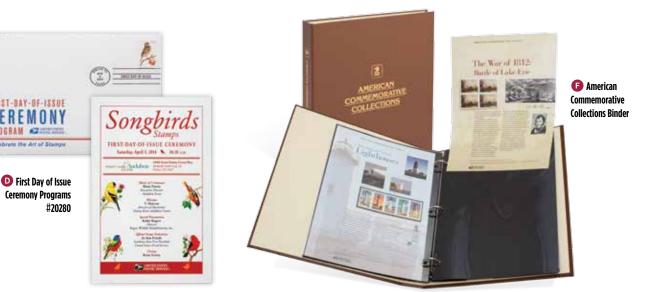

# framed stamps

With the framed stamps collection, stamps are elevated from envelopes and albums — to walls! Decorate your home or office with artwork that shows off the stamps and announces the First Day of Issue with a metal plaque. Plexiglass and matting protect the stamp sheet, and a dust cover and hanger on back make the frames easy to display.

Batman Framed Stamps (13½" x 12½") // \$39.95 // 588424

Wilt Chamberlain Framed Stamps (13" x 14") // \$39.95 // 472424

Janis Joplin Framed Stamps (13" x 16") // \$39.95 // 588124