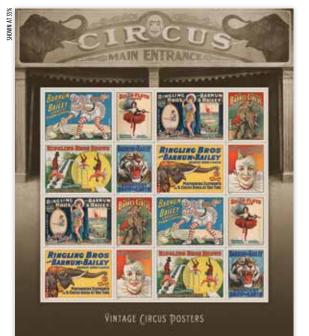

# Vintage Circus Posters (First-Class rate Forever') Date of Issue: 5/5/14 at Sarasota FL, 8 Designs, 6 Positions, Offset (SSP)

| 472104 | Pane of 16 with selvage                                             | \$7.84 |
|--------|---------------------------------------------------------------------|--------|
| 472106 | Press Sheet with die cuts                                           | 47.04  |
| 472116 | First Day Covers (Set of 8)                                         | 7.44   |
| 472118 | First Day Cover (Full Pane)                                         | 10.34  |
| 472119 | First Day Cancelled (Full Pane)                                     | 10.34  |
| 472130 | Ceremony Program (Random Single)                                    | 6.95   |
| 472121 | Digital Color Postmark First Day Covers (Set of 8)                  | 13.12  |
| 472110 | Pane of 16 & Digital Color Postmark First Day Cover (Random Single) | 9.95   |
| 472124 | Framed Stamps with First Day of Issue Plaque (13" x 16") F          | 39.95  |
|        |                                                                     |        |

\* Please refer to the order form for information on requesting specific plate positions.

B Showcasing posters created to advertise traveling circuses in the early 20th century, these 16 stamps feature reproductions of eight vintage lithographs. Exaggerated in scale and style, posters touted the wonders of the show — fearsome animals, colorful clowns, and daring performers. Susp.co/circus