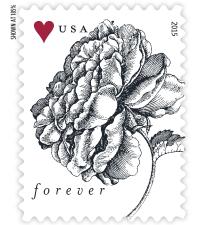

+ eller

IN THE SPIRIT OF VALENTINE'S DAY this month, the Postal Service is issuing

two new stamps, *Vintage Rose* and *Vintage Tulip* — small reminders that love never goes out of style.

Proving that the sentiment spans the centuries, the stamps feature artwork (shown on cover and page 3) dating to the 1600s. The elaborate floral line drawings are based on engraved plates created by naturalist artist Maria Sibylla Merian (1647-1717), whose works appeared in books intended for silk embroiderers and artists of all types.

To bring the stamps into the 21st century, USPS art director Greg Breeding worked with artist Jeanne Greco. The designs showcase the intricate drawings, but each also features a small crimson heart for a pop of color. To play up the intricate line work, the stamps were printed using the intaglio technique, a process that yields a raised, tactile quality.

### Vintage Rose (First-Class rate Forever\*)

\* Please refer to the order form for information on requesting specific plate positions.

Visit usap.co/framed to view online.

‡ This number represents the actual plate number intervals.

Add affection to your correspondence with Vintage Rose, which features delicate black linework adapted from a 17th-century engraving, punctuated with a deep crimson heart. Combine with Vintage Tulip to make a sophisticated pair for wedding invitations and response cards.