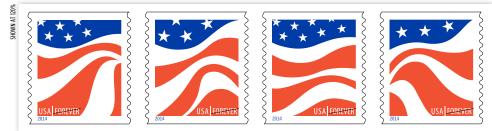

More beautiful issues fill the following pages, celebrating culture, history, and nature. The *Forever Hearts* stamps (shown below) bring a fresh perspective to the *Love* series, while the latest in the *Celebrating Lunar New Year* series ushers in the Year of the Ram. *The War of 1812: Battle of New Orleans* stamp celebrates America's victory against the British in an effort to maintain independence. Two stamps — *\$1 Patriotic Wave* and *\$2 Patriotic Wave* — put a contemporary spin on the traditional American flag. And the elegant *Water Lilies* stamps feature closeup photographs of four flowers that bud on the surface of freshwater.

Salute "Old Glory" with this contemporary take on the American flag, complete with wavy red and white stripes and a blue field studded with white five-pointed stars.