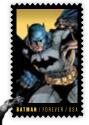

forever<sup>®</sup> stamps

SHOWN AT 60%

• Celebrating the comic-book hero who first appeared in Detective Comics in May 1939, the **Batman** stamps feature four designs that trace the evolution of the character — from soft-edged cartoon to serious crime fighter. Four circular stamps symbolize the different eras of Batman.

### **D** Batman (First-Class rate Forever<sup>\*</sup>)

#### Date of Issue: 10/9/14 at New York NY, 8 Designs, Offset (SSP)

| 588404 | Pane of 20 with selvage                                              | \$9.80 |
|--------|----------------------------------------------------------------------|--------|
| 588406 | Press Sheet with die cuts                                            | 88.20  |
| 588408 | Press Sheet without die cuts                                         | 88.20  |
| 588416 | First Day Covers (Set of 8)                                          | 7.44   |
| 588430 | Ceremony Program (Random Single)                                     | 6.95   |
| 588421 | Digital Color Postmark First Day Covers (Set of 8)                   | 13.12  |
| 588410 | Pane of 20 & Digital Color Postmark First Day Covers (Random Single) | 11.95  |
| 588424 | Framed Stamps with First Day of Issue Plaque (13½" x 12½") 📂         | 39.95  |
| 588433 | Commemorative Panel with pane of 20                                  | 17.95  |
|        |                                                                      |        |