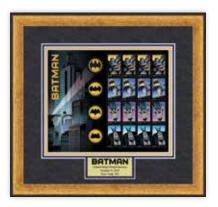

forever<sup>®</sup> stamps

SHOWN AT 60%

• Celebrating the comic-book hero who first appeared in Detective Comics in May 1939, the **Batman** stamps feature four designs that trace the evolution of the character — from soft-edged cartoon to serious crime fighter. Four circular stamps symbolize the different eras of Batman.

### **D** Batman (First-Class rate Forever<sup>\*</sup>)

#### Date of Issue: 10/9/14 at New York NY, 8 Designs, Offset (SSP)

| 588404 | Pane of 20 with selvage                                              | \$9.80 |
|--------|----------------------------------------------------------------------|--------|
| 588406 | Press Sheet with die cuts                                            | 88.20  |
| 588408 | Press Sheet without die cuts                                         | 88.20  |
| 588416 | First Day Covers (Set of 8)                                          | 7.44   |
| 588430 | Ceremony Program (Random Single)                                     | 6.95   |
| 588421 | Digital Color Postmark First Day Covers (Set of 8)                   | 13.12  |
| 588410 | Pane of 20 & Digital Color Postmark First Day Covers (Random Single) | 11.95  |
| 588424 | Framed Stamps with First Day of Issue Plaque (13½" x 12½") 📂         | 39.95  |
| 588433 | Commemorative Panel with pane of 20                                  | 17.95  |
|        |                                                                      |        |