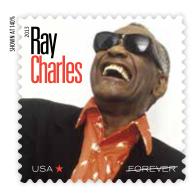

# **D** Ray Charles (First-Class rate Forever\*)

| Date of Issue: 9/23/13 at Los Angeles CA & Atlanta GA, 1 Design, Offset (SSP) |        |
|-------------------------------------------------------------------------------|--------|
| 579544 Pane of 16 with selvage                                                | \$7.84 |
| 579546 Press Sheet with die cuts                                              | 70.56  |
| 579548 Press Sheet without die cuts                                           | 70.56  |
| 579510 Pane of 16 & Digital Color Postmark First Day Cover (Los Angeles)      | 9.00   |
| 579525 Limited Edition Screen Print Poster (16" x 22") & First Day Cover      | 14.95  |
| 579524 Framed Stamps with First Day of Issue Plaque (13" x 16") F             | 39.95  |
|                                                                               |        |

© One of the first and greatest stars of Tejano music, Lydia Mendoza (1916-2007) is shown with her signature 12-string guitar on this lively stamp.

The U.S. Postal Service proudly honors inspiring musician Ray Charles, whose unique blend of blues, gospel, jazz, country, and soul brought us songs like "I've Got a Woman" and "Georgia on My Mind." Part of the *Music Icons* series, the stamp depicts a later image of Charles by photographer Yves Carrère. usap.co/ray