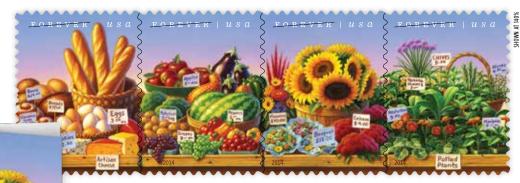

© Black Pictorial Postmark (Sold as a First Day Cover applied to a stamped 6 × 9 ½" envelope)

A Fruits, vegetables, cheeses, flowers, and other fresh products invitingly displayed on tables or in crates — farmers markets and these stamps invite us to share America's agricultural bounty. **(D)** usap.co/farmers

### A Farmers Markets (First-Class rate Forever\*) Date of Issue: 8/7/14 at Washington DC

### 4 Designs, 5 Positions, Plate no. in 1 Corner, Offset (APU)

| 472504 | Pane of 20 with plate no. & selvage *                           | \$9.80 |
|--------|-----------------------------------------------------------------|--------|
| 472502 | Strip of 4                                                      | 1.96   |
| 472506 | Press Sheet with die cuts                                       | 49.00  |
| 472508 | Press Sheet without die cuts                                    | 49.00  |
| 472516 | First Day Covers (Set of 4)                                     | 3.72   |
| 472530 | Ceremony Program (Random Single)                                | 6.95   |
| 472521 | Digital Color Postmark First Day Covers (Set of 4)              | 6.56   |
| 472510 | Pane of 20 & Digital Color Postmark First Day Covers (Set of 4) | 16.95  |
| 472524 | Framed Stamps with First Day of Issue Plaque (11" x 16") 📂      | 39.95  |
| 472523 | Notecard Set with Envelopes & Stamps (Set of 8, 4 designs)      | 13.95  |
| 472533 | Commemorative Panel with strip of 4                             | 10.95  |
|        |                                                                 |        |