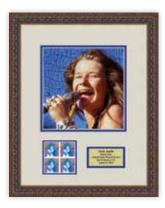

SHOWN AT 50%

**Janis Joplin** framed stamps shown on page 10!

### A Janis Joplin (First-Class rate Forever\*)

#### Date of Issue: 8/8/14 at San Francisco CA, 1 Design, Offset (APU)

| 588104 | Pane of 16 with selvage                                              | \$7.84 |
|--------|----------------------------------------------------------------------|--------|
| 588106 | Press Sheet with die cuts                                            | 70.56  |
| 588108 | Press Sheet without die cuts                                         | 70.56  |
| 588116 | First Day Cover                                                      | .93    |
| 588118 | First Day Cover (Full Pane)                                          | 10.34  |
| 588119 | First Day Cancelled (Full Pane)                                      | 10.34  |
| 588130 | Ceremony Program                                                     | 6.95   |
| 588121 | Digital Color Postmark First Day Cover                               | 1.64   |
| 588110 | Pane of 16 & Digital Color Postmark First Day Cover                  | 9.95   |
| 588125 | Limited Edition Poster (16" x 22") & First Day Cover                 | 14.95  |
| 588124 | Framed Stamps with First Day of Issue Plaque $(13'' \times 16'')$    | 39.95  |
| 588123 | Framed Stamps with First Day of Issue Information (Small, 7" x 9") 📂 | 19.95  |
| 588133 | Commemorative Panel with block of 4                                  | 10.95  |